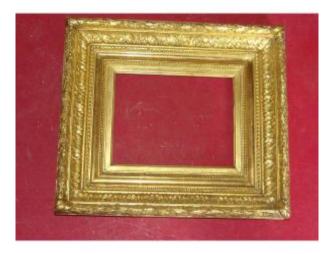

## Description

Very beautiful 19th century frame, gilded with leaf. - External frame dimensions: 42.5 x 37.5 cms - Internal dimensions: 24 x 19 cms - Frame rod width: 9.5 cms. It is a frame mounted with keys (see photo of the back).