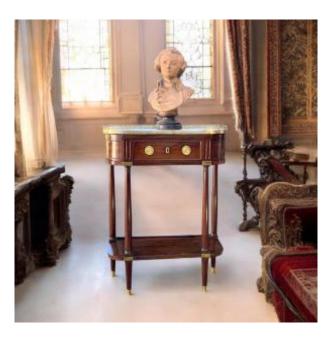

## 18th Century Louis XVI Period Half Moon Console / Serving Table In Mahogany With M

## Description

18th century LOUIS XVI PERIOD HALF MOON CONSOLE / DESSERT IN MAHOGANY AND VENEER WITH A WHITE MARBLE TOP (YELLOWISH TRACES) see photo ROUNDED SIDES OPENING IN A BELT BY A CENTRAL DRAWER dim: 63 cm long x 38 cm deep x 84 cm high DELIVERY ONLY PARIS ILE DE FRANCE FOR 65.00 EUROS For other transport give me your postal code and city to make a request to the carriers

## 1 250 EUR

Period : 18th century Condition : Bon état Material : Mahogany https://www.proantic.com/en/1516564-18th-century-louis-xviperiod-half-moon-console-serving-table-in-mahogany-with-m arble-t.html