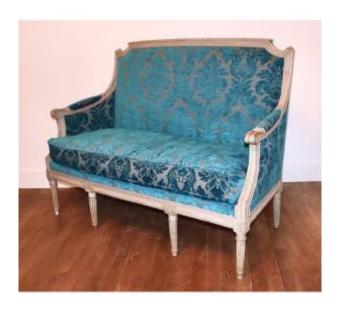

## Description

Superb and elegant Louis XVI period cushioned bench in beech. It rests on 4 fluted spindle legs at the front and on 3 at the back. The armrests are originally upholstered and end with a scroll. The high back is in gendarme hat and the seat is cushioned for better comfort. All the cabinetwork is re-champagned originally which gives a lot of charm to the whole, the seat and all the upholstery have been redone in a damask fabric in shades of blue and gray. Quality work entirely of 18th century origin with a newly redone seat. Great comfort for this quality cushion in very good condition.