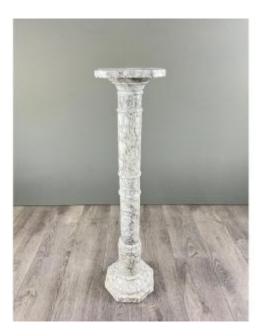

## Description

White veined marble column, early 20th centuryElegant white veined marble column with gray, with octagonal base and top. The shaft is finely turned in a classical spirit. A refined decorative piece, ideal for highlighting a sculpture, a vase or a plant.Period: early 20th centuryMaterial: MarbleHeight: 98 cmTop diameter: 25 cmCondition: Very good general condition, natural patinaPerfect in a classic, Napoleon III or eclectic interior.Delivery: Possible worldwide, careful packaging

## 750 EUR

Period : 20th century Condition : Très bon état Material : Marble Width : 25 cm Height : 98 cm

https://www.proantic.com/en/1517848-white-veined-marble-c olumn-20th-century.html