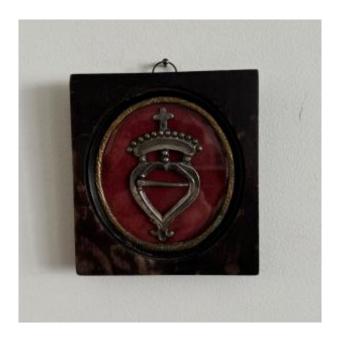

### Description

This jaw harp pin is made of silver and represents a crowned heart. It bears an 18th century hallmark on the top. The object is in good condition, we note small traces of wear and friction on the frame. Our photos allow you to appreciate the quality of the work. For the condition, please detail the photos. Do not hesitate to zoom in. The photos are an integral part of the description. Dimensions: - Frame Height: 10 cm Width: 9.2 cm Thickness: 1.5 cm - Interior glass Height: 7 cm Width: 6.2 cm A5608

#### **300 EUR**

Period : 18th century Condition : Bon état

Material: Sterling silver

Width: 9,2 cm Height: 10 cm Depth: 1,6 cm

https://www.proantic.com/en/1517955-18th-century-crowned-heart-silver-jaw-harp-pin-with-blackened-pearwood-frame.ht ml