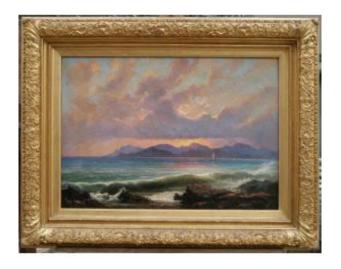

## Marine In The Mediterranean, Late 19th Century, Formerly Attrib. Ch Pata (1827-1899)

### Description

Beautiful, very bright marine, sailboat at sunset in the Mediterranean. Former attribution to Cherubino PATA (1827-1899) according to the inscriptions on the back. Oil on canvas 43x61 cm, in good condition, old chip restorations (photos). Very beautiful (heavy) 19th century frame in wood and gilded stucco 64x82 cm Shipping France and international.