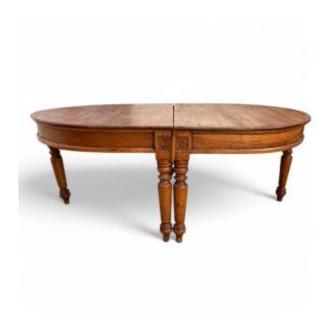

## Important And Large Neapolitan Table 19th Century

2 500 EUR

Period: 19th century

Condition: Très bon état

Material: Solid wood

Length: 210 Width: 130

Height: 80

https://www.proantic.com/en/1518422-important-and-large-ne apolitan-table-19th-century.html

## Description

Important and imposing Neapolitan table divisible into two crescents entirely in solid wood. A table of excellent workmanship from a noble family, entirely in its original state. Large in size, in its line and quality it lends itself to multiple uses. In addition to having the possibility of being extended further, it lends itself to a center table, a meeting table or a large dining table of 210 centimeters of fixed length. Epoch Louis Philippe circa 1850 Measurements Height 80 cmLength 210 cmWidth 130 cm