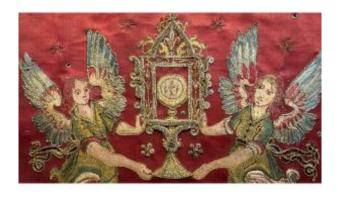

## Description

Two angels on the Cloud, here support a monstrance receiving in its lunula a host. Our fine embroidery on red silk executed with gold threads and colored silk is fresh. This liturgical purse is surrounded by a border with volutes and arabesques. A very elegant work of the 18th century. Dimensions of 21.5 cm by 23. Good condition Reference 690