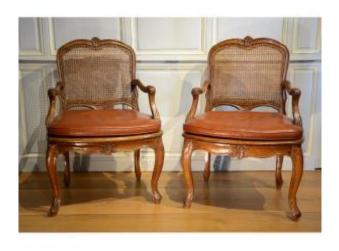

# Pair Of Flat-backed Armchairs. First Half Of The Eighteenth Century.

## Description

Pair of flat-backed armchairs in molded and carved beech; backs and seats are caned, the seats covered with leather-trimmed cushions. Small old restorations have been made to the top of the right leg and on the left side crosspiece of one of the two seats. End of the Regency, beginning of the Louis XV period. First half of the eighteenth century.