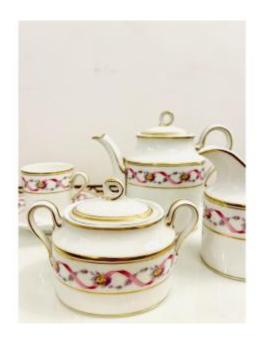

## Description

Porcelain Coffee Set by Richard Ginori, ItalyCirca 19601Teapot 11x15x7 cm1Milk jug 10.5x10x51cm1Sugar bowl 11.5x6.5x8 cm1Cup and saucer 11x7x11 cmTray 32.5x23x2 cm careful packagingPossibility of sending: France / InternationalPayment: Bank transfer / CB on showroom\*We always respond fairly quickly and thank you for remembering to check your spam. Our email address is: antiquitesmm@gmail.com\*If you would like to see this item or others, we will be happy to welcome you to our gallery in Lyon, France.

## 260 EUR

Signature : Richard Ginori Period : 20th century Condition : Très bon état Material : Porcelain https://www.proantic.com/en/1518753-ginori-selfish-coffee-se rvice.html