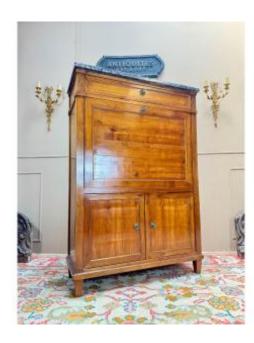

## Cherrywood Secretary In Louis XVI Style, 19th Century

**750 EUR** 

Period: 19th century

Condition: Très bon état

Material : Other Width : 96 cm

Height: 140 cm

Depth: 41 cm

 $https://www.proantic.com/en/1518788\hbox{-cherrywood-secretary--}i$ 

n-louis-xvi-style-19th-century.html

Description

Louis XVI style cherrywood secretary. It opens with a belt drawer, a flap covered with leather revealing six small drawers, niches, shelf and in the lower part by two doors. The straight uprights with diamond decoration, rests on four sheathed feet. White veined gray marble top. Keys present and functional locks. 19th century Dimensions height 140 cm width 96 cm depth 41 cm delivery throughout France for 125 euros other destination contact us do not hesitate to contact us for any information