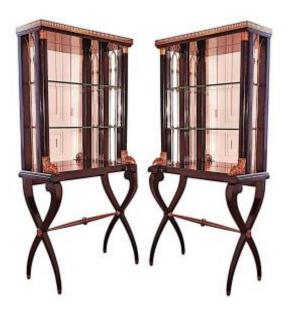

#### Description

Pair of elegant presentation furniture Structure in solid ebonized mahogany and gilded bronze With a mirrored back In the upper part the uprights with engaged columns are finished with capitals with acanthus leaves and with rams' heads forming a cushion with the top, the open sides with bars animated with ring elements and finished in an ogive, top bordered by an openwork gallery, the whole rests on an X-shaped base finished with sabots and connected by a bronze spacer. Glass shelving Italian work from the 1940s Superb condition Width: 85 cm Height: 164 cm Depth: 36 cm