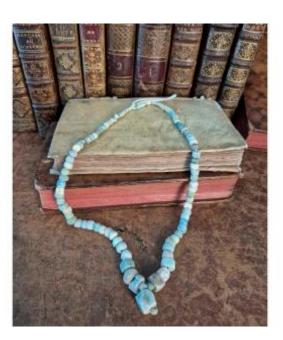

# Antique Faience And Glass Bead Necklace, Excavated Patina - Ancient Egypt, Middle Ea

#### Description

Row of old colored earthenware and glass beads, Excavation patina, from ancient Egypt. The central bead is faceted (12 x 10 mm). Total length of the beads placed end to end: 44 cm Beads reassembled on current linen thread. Coming from an old collection of old and antique beads.

## 180 EUR

Period : Before 16th century Condition : Bon état Material : Earthenware Length : 44 cm

https://www.proantic.com/en/1519113-antique-faience-and-gl ass-bead-necklace-excavated-patina-ancient-egypt-middle-east .html