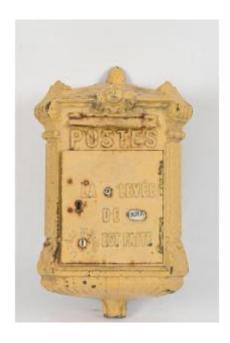

## Old Postman's Mailbox Delachanal Mougeotte 3rd Republic Rf Period

660 EUR

Signature: Delachanal

Period: 20th century

Condition: Etat d'usage

Material: Cast iron

Length: 33

Height: 60

## Description

Public wall-mounted mailbox known as "mougeotte" - 1st model Manufactured by L. Delachanal in Paris. This type of mailbox was put into service following a circular dated 15 November 1900 issued by Étienne Mougeot, Under-Secretary of State for Posts and Telegraphs, hence the nickname of the model "Mougeotte mailbox". Enamel discs for daily collections.