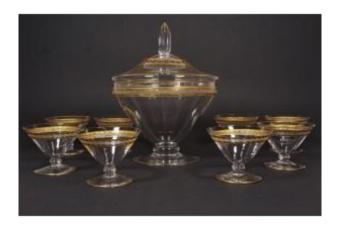

## Description

Crystal fruit service engraved with a geometric frieze inlaid with gold and gilded threads.

Antique Saint Louis model (reference 248 from the 1908 catalog). The set consists of a covered fruit bowl H21cm and 8 truncated cone-shaped glasses with knob H6.2cm. In perfect condition, miraculously no damage to the notch of the lid or its impressive arrow-shaped grip. A few microbubbles, 2 very light scratches. 1900s - 1930s. Unsigned.