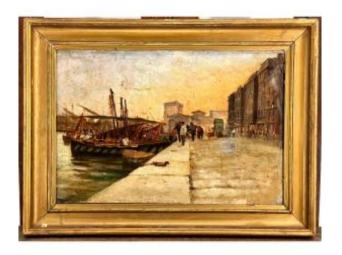

## Description

Return from fishing in a port to be identified this painting requires restoration or can be appreciated as it is. This beautiful scene is animated by numerous characters at the quay and on the boats moored in the port. The dimensions of the work without frame: 42.5 x 28.5 centimeters Sold with the frame shown in the photo Packaging and shipping costs are included for mainland France