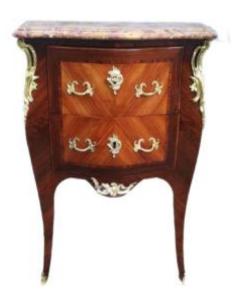

## Louis XV Chest Of Drawers

## Description

Small Louis XV chest of drawers beautifully curved on the sides and front. It opens with two drawers in two rows and rests on curved feet. Beautiful chiseled and gilded bronze ornamentation such as falls, sabots and handles. Marquetry in rosewood, palisander and violet wood. Topped with an original Aleppo breccia marble, bec de corbin finish. Parisian work from the Louis XV period. Very good condition, french varnished.

## 2 300 EUR

Period : 18th century Condition : Très bon état Material : Wood marquetry Length : 63 cm Height : 86 cm Depth : 37 cm