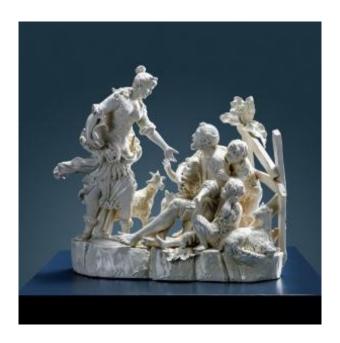

## Description

Glazed white ceramic depicting Erminia among the shepherds. Erminia is represented from the side, standing with her dress blowing in the wind, her helmet under her arm and her shield at her feet; she is stretched towards the shepherd sitting on a trunk while weaving a basket with three shepherd children clinging to him, a goat behind Erminia and one crouching at the shepherds' feet, in the background a fence. On the base, on the back, there is the engraved mark, a crowned N.