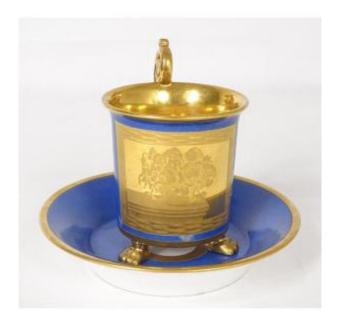

## Porcelain Cup Saucer Paris Gilding Flowers Claw Feet 1st Empire 19th

450 EUR

Period: 19th century Condition: Bon état Material: Porcelain

Diameter: tasse 9 cm soucoupe 16.8 cm

Height: 12.5 cm

## Description

Cup and saucer in blue Paris porcelain enhanced with gilding (two patinas), decorated with a bouquet of flowers, resting on three claw feet, signed Julienne underneath, from the 1st Empire period, early 19th century. This cup is in good condition as is its saucer. Please note: some slight enamel defects and color defects, wear of time on the gilding, see photos. Dimensions: cup 9 cm saucer 16.8 cm Height: 12.5 cm Reference: 500 672 All photos are on: www.antiques-delaval.com