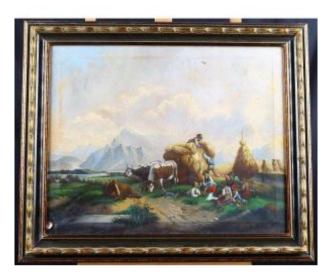

# Oil On Canvas Northern Europe From The Late 1800s, Depicting A Rural Scene With An

#### Description

Oil on canvas Northern Europe from the late 1800s, depicting a rural scene with animals and male and female figures, some at work while others rest. Frame from a later period. Origin: Northern Europe Period: late 1800s Dimensions: 84x71cm Code: 13973 Visit our website www.centromercatoantiquariato.it +39 3469410359 Email: