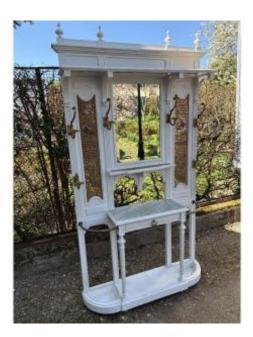

## Description

Louis XVI style cloakroom / coat rack in re-engraved wood. The lower part houses a console with a storage drawer topped with white veined marble, on each side, two quarter-circle brass bars serving as umbrella stands with a reclaimed zinc tray inserted into the plinth. Central beveled mirror resting on a cane wall console. On either side of the mirror, two alcoves filled with cane. This cloakroom has four double coat hooks in finely chiseled gilt bronze with plant motifs and two single coat hooks, hat stands of the same model. The upper part has a shelf with a cane base finished with a cornice with four ornamental tops. Very good general condition, very functional piece of furniture! Delivery possible.

## 980 EUR

Period : 19th century Condition : Très bon état Material : Painted wood Width : 124cm Height : 222cm Depth : 30cm