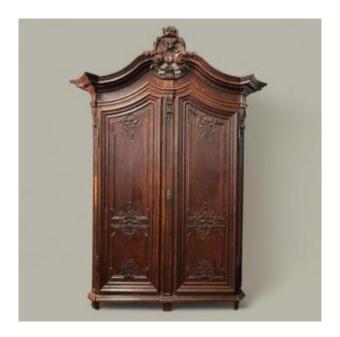

## Large 2-door Oak Castle Cabinet From The 18th Century.

3 750 EUR

Period: 18th century

Condition: Très bon état

Material: Oak

Width: 168 / 208 cm

Height: 298 cm

Depth: 60 / 78 cm

## Description

Large 2-door oak castle cabinet from the 18th century. Beautiful cabinet with very finely carved doors and coat of arms and interior fitted with shelves. Dimensions: Total height: 298 cm Width: 168 cm, 208 cm at the cornice Depth: 60 cm, 78 cm at the cornice Quality furniture from the 2nd quarter of the 18th century in very good condition.