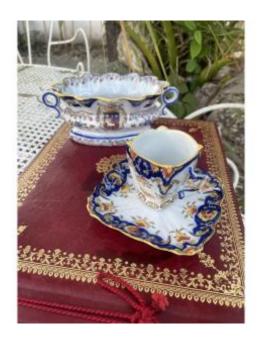

## Rouen Earthenware Cup And Basket Set

280 EUR

Signature : À définir Period : 19th century

Condition: Très bon état

Material: Earthenware

Length: 19

Height: 8x6,5

## Description

Very nice set of a cup and its saucer with sugar bowl basket in Rouen earthenware. Very beautiful models! In very good condition! Small chip on the edge of the sugar bowl! Signed under the base. Dimensions of 6.5 cm in height for the cup. 12 in diameter for the saucer. And 19 cm in length for the basket and 8 cm in height. Very nice set! For collectors or other fans of this beautiful factory!