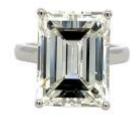

## 11.51ct L/vs2 Gia Emerald Cut Natural Diamond Ring, Set In Platinum

338 227 EUR

Period: 21st century

Condition : Parfait état

Material: Platinum

## Description

This magnificent 11.51 carat emerald-cut natural diamond is a true statement of elegance and refinement. Certified by the GIA, the diamond boasts an L color with VS2 clarity, showcasing exceptional brilliance and fire. Set in a luxurious platinum band, this ring embodies sophistication, making it the ultimate choice for collectors and those who appreciate timeless fine jewelry. Total Diamond Weight: 11.51 ct Diamond Color: L Diamond Clarity: VS2 Band Width: 3 mm Head Width: 15.80 mm Head Length: 12.25 mm Total Weight: 13.37 g Ring Size: MSMS9970