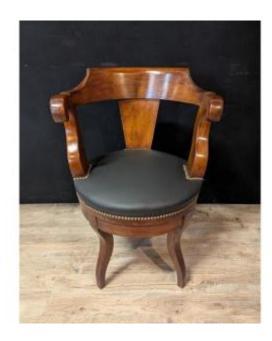

### Description

Swivel walnut office chair with an elegant and timeless design. Its gently curved band backrest is supported by a central wooden panel, while its crooked armrests give it a refined look. The circular seat, upholstered in black vegan leather and enhanced with a braid of decorative nails, has been completely restored by an upholsterer. It rests on a base with four curved legs, combining charm and functionality thanks to its swivel mechanism.