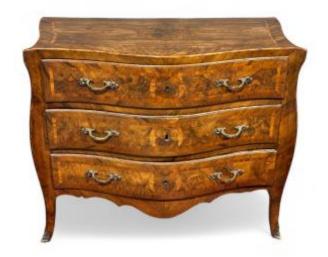

## Description

Important Neapolitan Louis XV Chest of DrawersSplendid and Important Neapolitan Louis XV Chest of Drawers inlaid in various fine woods. Chest of drawers moved and removed on the sides with front with three drawersFurniture belonging to the 18th century, of original Neapolitan production of the period with workmanship on the base in walnut, bois de rose, maple with four-leaf clover within reserves with fillets in the center of the drawers, on the sides and on the top. Dimensions Height 105 cm Length 125 cm Depth 60 cm Provenance Noble Neapolitan Family Era 18th century Inlaid