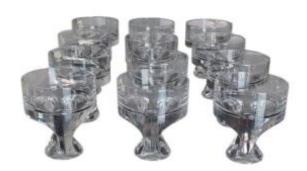

## Set Of 12 Kristall Krisla Whiskey Glasses Design Taddei Sistini '60

## Description

Beautiful vintage set consisting of 12 glasses designed by the architect Taddei Sestini in the 60s/70s. The circular top contrasts beautifully with the ergonomic handle below. They have the "Kristall Krisla" label, "Arc. Taddei" a Tuscan company, near Siena, known for its quality production and for its collaborations with Italian architects / designers in the 70s. Dimensions:  $\emptyset$  8.5 x 10 cm/h