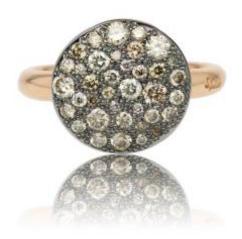

## Pomellato Sabbia Ring Large Model

2 600 EUR

Period: 21st century

Condition: Parfait état

Material: Gold

## Description

Signed Pomellato, ring from the Sabbia collection in a flat round shape adorned with brilliant-cut cognac diamonds on a black rhodium plating. Size 53, no resizing possible. Period: 21st century Main material: 18-carat 750 thousandths rose gold. Proportions: Diameter: approximately 12.3 mm, thickness: approximately 2.7 mm, width of the ring at the base: approximately 2.2 mm. Net weight: approximately 5.6 g. Ring signed and numbered Pomellato. Pre-owned Pomellato Sabbia ring - Very good condition - Hardly worn - Fully checked and repolished. Accompanied by its box and its red lacquer case. Our opinion: A Pomellato Sabbia ring to match the Pomellato Sabbia earrings of the same model. To find out moreDiscover the product sheet for this Pomellato Sabbia Large Model Ring online. Find