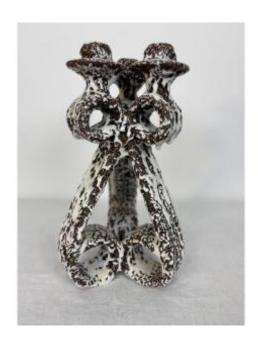

## Marius Giuge (1909-1980) Vallauris - Large Enamelled Ceramic Candle Holder - Circa 1960

450 EUR

Signature: Marius Giuge

Period: 20th century

Condition: Très bon état

Material: Terracotta

Width: 22 cm

Height: 37 cm

## Description

Large three-light candelabra composed of three coils ending in bobeches, in ceramic with an alkaline white glaze on dark brown. The object presents remarkable material work with a "sea foam" glaze. The organic and almost baroque forms of its arms evoke as much brutalist art as the free spirit of post-war Mediterranean ceramics. Circa 1960 Marked under the base "Marius Giuge, Artisan Potier, Vallauris"