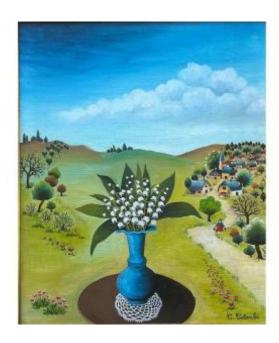

## Naive Art Painting Giant Lily Of The Valley Bouquet In The Countryside Painting Signed Claudine Co

**300 EUR** 

Signature : Claudine Colombi

Period: 20th century
Condition: Bon état
Material: Oil painting

## Description

Original oil on canvas, 46 cm x 38 cm, sold with its frame, 55 cm x 46 cm, signed lower right Colombi, for the painter Claudine Colombi dated 1988, representing a bouquet of giant mute squid in a countryside landscape. Painting in very good condition. Sold with an invoice-certificate.