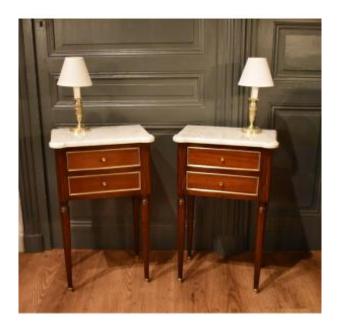

## Pair Of Louis XVI Style Mahogany Bedside Tables

780 EUR

Period: 20th century

Condition: Très bon état

Material: Mahogany

Length: 41 cm aux arrondis

Height: 66

Depth: 26.5 aux arrondis

## Description

Pair of Louis XVI style bedside tables in mahogany and mahogany veneer opening on the front by two drawers with knobs, the drawers and the sides are decorated with brass rods, the top is in white marble with rounded corners. The front uprights are fluted. The four fluted legs end in a shoe. These bedside tables have been cleaned, they are four-sided and in very good condition. Each request for information by email will be answered, please check spam.