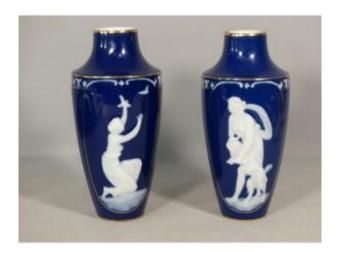

## Paste On Paste, Pair Of Limoges Porcelain Vases By Chaufriasse

## Description

Pair of Limoges porcelain vases by Marcel Chauffriasse. This is the technique known as "paste on paste" initiated by the Sèvres factory in the mid-19th century and then exploited with equal success by Minton in England. It consists of decorating, with white slip in successive layers, a previously fired colored piece. After firing, the effect is similar to that of a cameo with the addition of transparency effects. White neoclassical decoration on a blue background. Period circa 1960. Delivery 14 euros in France, 25 euros in the EU and 80 euros rest of the world.