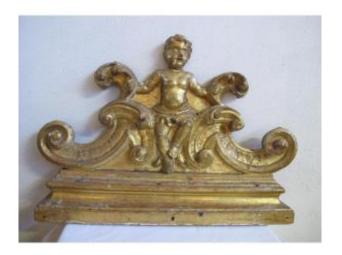

## Description

Gilded wood paneling element from the early 18th century, decorated with a seated child enthroned with his hands resting on large inverted volutes. The child's head has been reattached, the original 18th century gilding has chips. This decorative element is "in its original condition". Delivery at the buyer's expense.