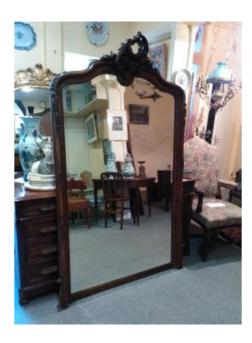

## Rockery Mirror Walnut - Nineteenth

#### 2 900 EUR

Period: 19th century
Condition: Bon état
Material: Wallnut
Width: 1,15 m

Height: 1,87 m

https://www.proantic.com/en/160104-rockery-mirror-walnut-n

ineteenth.html

#### Description

Large mirror on walnut parquet. Framed richly decorated with shells, flowers and foliage very influenced by the rococo style. Note its important pediment deep molding. Ice is beveled. Good condition (some small gaps in sculpture and the silvering ice). Late nineteenth century