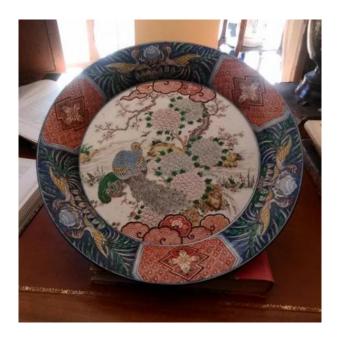

### Description

Large earthenware dish with polychrome decoration of birds in the middle of an important vegetation and cherry blossoms. The raised rim of the dish is divided into geometric and animal decorations neighborhoods. The obverse of the flat is surrounded by a rich decor foliated blue. Very good condition JAPAN - XIXth century