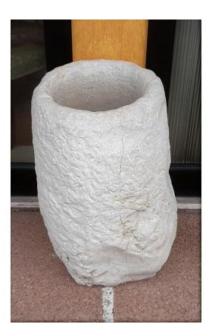

## Stone Pestle, Handmade, Period '700

## Description

Antique pestle of 1700 in Lecce stone carved entirely by hand. Ideal as a garden decoration. completely intact

TO BUY IT:

www.rasoloantichita.com/en/article-749/outdoorfurniture/stone-pestle-handmade-period-700.aspx