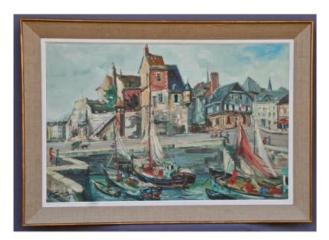

## Painting XXth Middle "port De Honfleur"

## Description

Big and beautiful oil painting representing the port of Honfleur in the 50 characteristic of the era technology, we see a scene every day in the port, the boats docked in front of the facades of colorful houses. The colors are vivid and bright, paint relief and overall very decorative is in excellent condition. Signed lower left back indecipherable annotation and original frame.