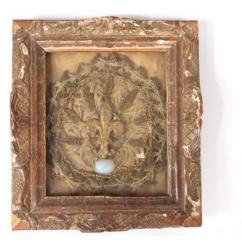

## Quilling Reliquary Framework Son Gold Opal Flower Lys Framework Regency XVIII

## Description

reliquary frame work golden son of embroidery, sequins and beads, representing a plant ring surrounding a lily and an opal in a wooden frame scupté Regency, antique eighteenth century. This reliquary is in good condition, the frame is in its juice. A note: the lack of decorations corners of the frame, wear time, well look at photos. Setting: 21,5 cm x 24 cm for 14 cm x 17 cm Reference: D20 68 All pictures are on: www.antiques-delaval.com