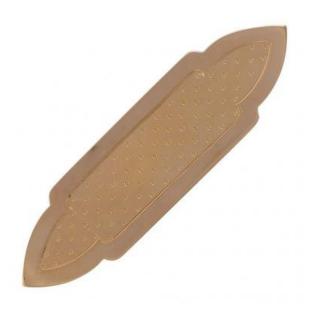

## Description

Shaped shuttle, this rose gold pin is delicately carved on its top. The clasp is a pin with safety hook.

Period: 20th century

Main: pink gold, 18K, 750 thousandths, punch

eagle head.

Proportions: Length: 6.4 cm, width at widest: 1.7

cm.

Net weight: about 7.1 g.

Authentic old brooch - French Labor of the early

twentieth century.

Our opinion: A bright, simple model.

To know more

Discover the product of this brooch Barrette Rose

Dealer