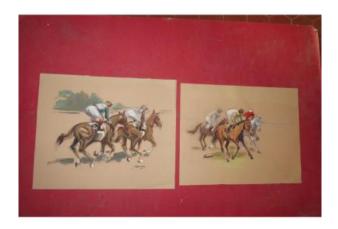

# Hyppic Race, Watercolor 20th Century.

## Description

Very beautiful watercolor representing a horse race, era 20 th. It is signed Guy Fantou, painter of Limousin (from the years 40-60). Exhibited in Paris. Very beautiful colors and very decorative. Dimensions: 63.5 x 41.5 centimeters.