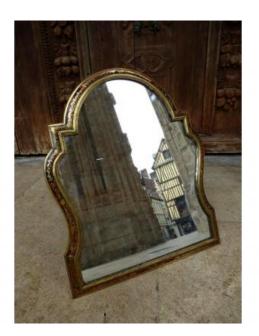

## Louis XIV Period Mirror

## Description

Beautiful Louis XIV style mirror, in the style of André-Charles Boulle, inlaid with brass and turtle shell, red tinted, a guarantee of quality. A set of arabesques and acanthus leaves, the marquetry is framed by protective brass rods. The rear support has been redone. Parisian work of the XVIIth century.

## 11 000 EUR

Period : 17th century Condition : Parfait état Length : 52,50 cm Height : 64 cm Depth : 32 cm

https://www.proantic.com/en/253533-louis-xiv-period-mirror. html