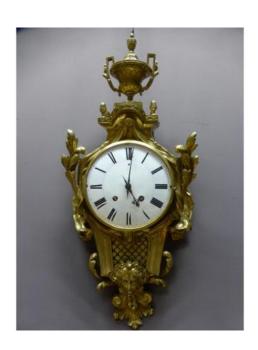

## Cartel Of Applique Signed Gilles Martinot (1656-1726)

7 800 EUR

Signature: Gilles Martinot

Period: 18th century Condition: Bon état Material: Bronze

https://www.proantic.com/en/259325-cartel-of-applique-signe

## Description

Important cartel in chased bronze (height 0.92 m) and gilded, with neoclassical laurel leaf decorations, draped falls, decorated with a Greek urn flanked by four pine cones and having in the lower part a cross base Finished by a woman mascaron. Enamelled dial in perfect condition. Revised movement in working order from the end of the 17th century. Signed Gilles Martinot Paris (1656-1726) member of a famous royal watchmaking family. Louis XVI Period Dimensions: Height: 0.92m Length: 0.40m