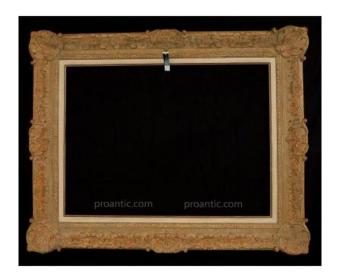

## Description

Beautiful Montparnasse frame in molded wood, good quality, with wings, period around the 1960s.

Color: Beige, various shades of brown, golden reflections, bronze interior net, beige Marie Louise in fabrics.

Condition: Good general condition, normal wear.

Dimensions:

FORMAT: 25P

External dimension of the frame: 105 x 84 cm. Internal dimension with rebate: 81.9 x 60.9 cm.

(See arrow photo)

View dimension: 79.5 x 58.5 cm.