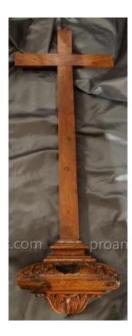

## Cross Reliquary In Walnut XVIII Century

## Description

Large cross reliquary walnut Louis XIV style, eighteenth century. Hanging cross ending with a console base decorated with acanthus leaves and hollowed out of a cavity allowing to deposit a relic. Good condition, delivery costs Metropolitan France 20 euros, Europe 35 euros, rest of the world 65 euros.