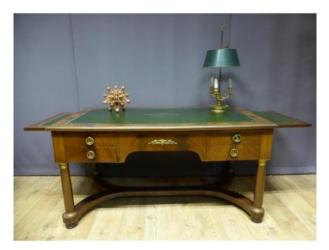

## Description

Large Empire style desk in mahogany veneer. The tray is covered with a green leather with a monogram in its center. This desk has five drawers and two retractable side pulls, the feet are connected by a spacer. Gilded bronzes adorn the drawers and feet of this period office XX. The visitor side is also decorated with gilded bronzes. Dimensions: 1m50 long, 0m80 wide and 0m78 high. Each zipper: 0m60 long and 0m40 wide.