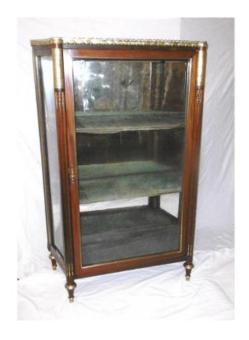

## Louis XVI Period Showcase With Curved Sides

2 800 EUR

Period: 18th century Condition: En l'état Material: Mahogany

Width: devant 84 cm-au fond 1,05 m

Height: 1,55 m
Depth: 43 cm

## Description

Beautiful showcase L.XVI period with a door, mahogany and mahogany veneer, curved sides, fluted uprights with bronzes with scraper, decorated with brass rods brass, white marble top surrounded by a beautiful openwork gallery decorated of draperies, feet spinning ending with bronze shoes. Everything is vintage on this window, interior mirrored bottom including the top broken, two shelves velvet original but worn, with its key.