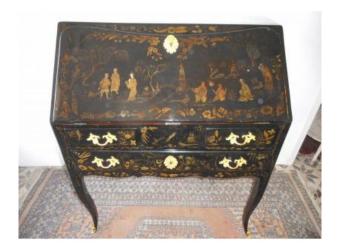

# Slope Bureau Louis XV In Lacquer From China

### Description

French work XVIIIth Louis XV Sublime office slope in lacquer of China on a black background. Decor in the Asian taste enhanced with gilding, handles and keyholes and bronze clogs finely chiseled gilded with fine gold. Seat opening on an interior composed of four drawers of the same dimensions, two compartments and a secret drawer, has its original leather writing desk. Lower part composed of four drawers adorned with decorations, curved doe feet with bronze sabots. Attention accuracy: the photos are not true to reality, they tend to bring out the scenery.