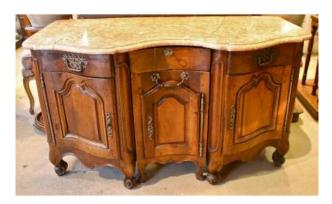

## Office Curved Box Walnut Louis XV XVIIIth

## Description

Rare and amazing desk walnut coffer eighteenth and Louis XV style simulating a buffet with curved frontage. It rests on six volute feet and opens in front by two fretwork doors and three drawers, with in the center a removable element forming the office chair and opening by a front door to discover a storage. At the bottom of the box is a door hiding secrets. The whole capped with a superb scalloped marble. Beautiful old fittings. Rare and quality furniture in very good original condition, (marble repair).