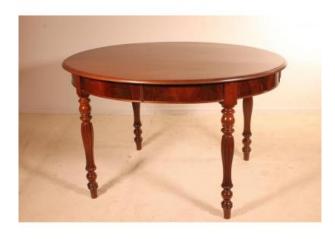

# Polished Mahogany Mahogany Table 19 ° In The Form Of Elipse

### Description

Beautiful mahogany table elliptical shape 19th century. Very beautiful solid mahogany table top and pretty flamed mahogany belt
The table has been buffed in our workshop. Very beautiful patina. In perfect condition