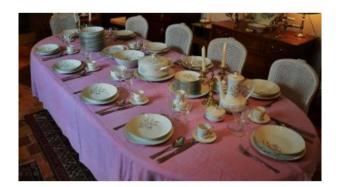

### Description

Very complete table service in porcelain Signed Winterling Bavaria Germany, dating from the 1960s, very vintage. It has 80 pieces: 11 soup plates 26 platters 11 dessert plates and their cake dish, an oval dish, a round dish, a soup tureen, a salad bowl, a gravy boat, two raviers, an 11 cup coffee set and their saucers, a milk jug and a coffee maker and sugar bowl. Shipping in France 100 EUR